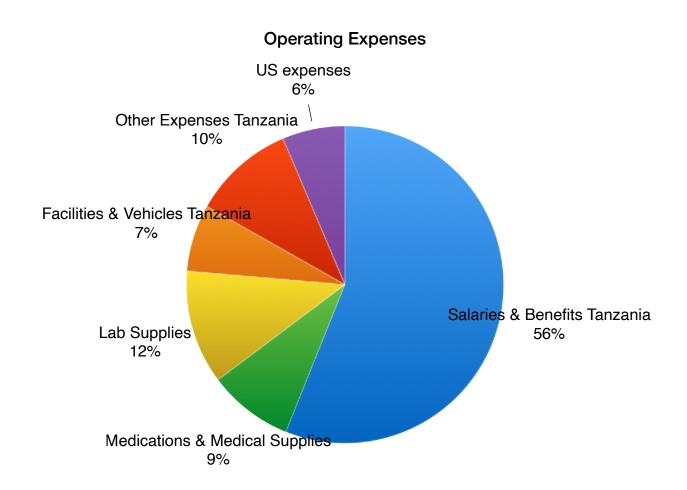

Operating expenditures for FAME (USA) and FAME (Tanzania) combined were \$2,795,048. Of this, fundraising expenses, administrative costs and US staffing were 6.3%, while Tanzanian salary & benefits, medical supplies and lab supplies combined accounted for 75% of all operating expenses.

## Financial Summary 2021 Statement of Activities for FAME US and FAME Tanzania

| Support and Revenue  Donations by designation received in the US |           | Operations Expenses                         |                   |
|------------------------------------------------------------------|-----------|---------------------------------------------|-------------------|
|                                                                  |           | Tanzania                                    | 1 5 40 400        |
| Unrestricted 1,732,399                                           |           | Salaries & Benefits                         | 1,546,188         |
|                                                                  |           | Medications & Medical Supplies              | 239,667           |
| estricted - Operations                                           | 31,859    | Lab Supplies<br>Facilities & Vehicles       | 320,100           |
| estricted - Scholarships                                         | 2,300     | Patient Services                            | 188,494<br>61,757 |
| estricted - Capital                                              | 8,430     | Other Operations                            | 122,381           |
| rants                                                            | 615,333   | Program Support                             | 6,435             |
|                                                                  |           | Continuing Education                        | 16,506            |
| Total Donations at FAME US                                       | 2,390,321 | Volunteer Program                           | 45,487            |
|                                                                  |           | Scholarships                                | 1,323             |
| olunteer Fees                                                    | 21,425    | Pandemic                                    | 33,221            |
| PP loan                                                          | 22,627    |                                             |                   |
| erest                                                            | 3,399     | Total Expenses TZ                           | 2,581,559         |
| otal Other income                                                | 47,451    |                                             |                   |
|                                                                  |           | US                                          |                   |
| Total Income at FAME US                                          | 2,437,772 | Program Support for TZ                      | 37,609            |
|                                                                  |           | Administration                              | 38,151            |
|                                                                  |           | Fundraising Expenses/Travel                 | 10,158            |
| come by designation received in TZ                               |           | Salaries & Benefits                         | 127,571           |
| onations                                                         | 10,554    | T.1.15                                      | 040 400           |
| atient fees                                                      | 501,349   | Total Expenses US                           | 213,489           |
| ther Income                                                      | 5,098     | Total Operating Expenses                    | 2,795,048         |
| otal Income at FAME TZ 517,001                                   |           | Capital Expenses                            |                   |
| otal Income for FAME US & TZ                                     | 2,954,773 | IT & Electrical Infrastructure              | 19,455            |
| tal Income for PAINE US & 12                                     | 2,954,775 | Medical Equipment                           | 53,651            |
|                                                                  |           | Generator                                   | 37,664            |
| Annual Budget Growth                                             |           | Other                                       | 21,201            |
|                                                                  |           | Total Capital Expenses                      | 131,971           |
|                                                                  | 8         | Total Expenses for FAME US & TZ             | 2,927,019         |
|                                                                  |           | Statement of Financial Position for FAME US |                   |
| 0 0                                                              |           | Assets                                      | 1,606,941         |
|                                                                  |           | Liabilites                                  | 0                 |
|                                                                  |           | Unrestricted Assets                         | 1,302,955         |
| 0                                                                |           | Designated Funds                            | 303,986           |
|                                                                  |           | Total Net Assets/Fund Balance               | 1,606,941         |
|                                                                  |           |                                             |                   |