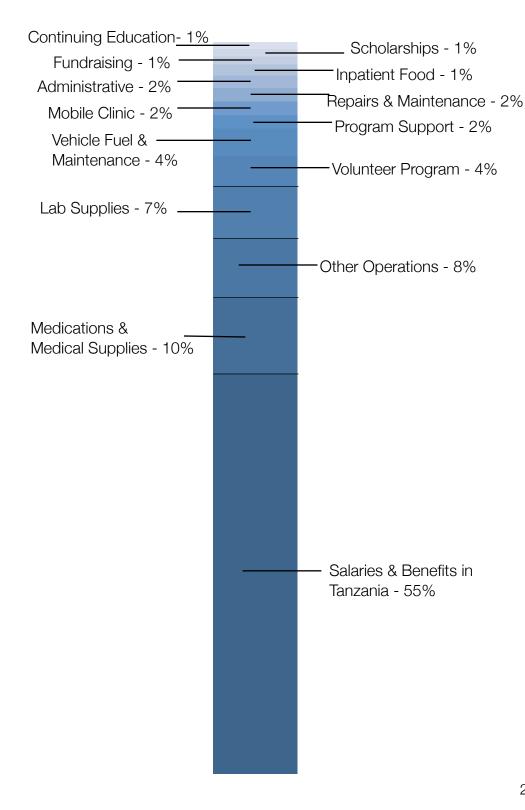

Operating expenditures for FAME (USA) and FAME (Tanzania) combined were \$976,902. Of this fundraising expenses and administrative costs were 2.9%, while salary & benefits, medications, medical supplies and lab supplies combined accounted for 72% of all operating expenses.

#### **Expenses**

| Operations                     |         |
|--------------------------------|---------|
| Staff Costs                    | 535,144 |
| Medication & Medical Supplies  | 100,308 |
| Lab Supplies                   | 68,947  |
| Vehicles                       | 36,692  |
| Program Support                | 18,198  |
| Building Maintenance & Repairs | 17,636  |
| Administration                 | 17,319  |
| Inpatient Food                 | 13,924  |
| Fundraising Expenses/Travel    | 11,455  |
| Continuing Education           | 8,642   |
| Other Operations               | 79,831  |
| Volunteer Program              | 40,974  |
| Scholarships                   | 9,818   |
| Mobile Clinic                  | 18,014  |
| Total Operating Expenses       | 976,902 |
| Capital Expenditure            |         |