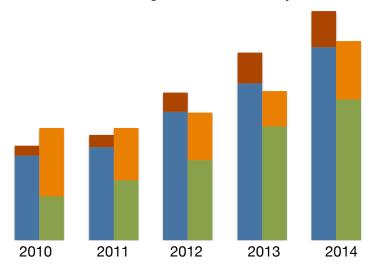

## FAME's financial growth in the last five years

| ■ Patient Fees | Capital Expenses   |
|----------------|--------------------|
| Donations      | Operating Expenses |