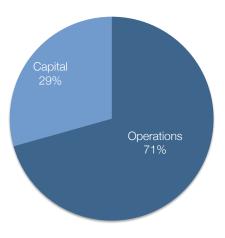

Operating expenditures for FAME (USA) and FAME (Tanzania) combined were \$976,902. Of this fundraising expenses and administrative costs were 2.9%, while salary & benefits, medications, medical supplies and lab supplies combined accounted for 72% of all operating expenses.

Total Capital expenditures for the year were \$405,961. This represents 29% of total expenditures and mainly went towards staff housing, medical equipment in a container from the US and infrastructure & site development.