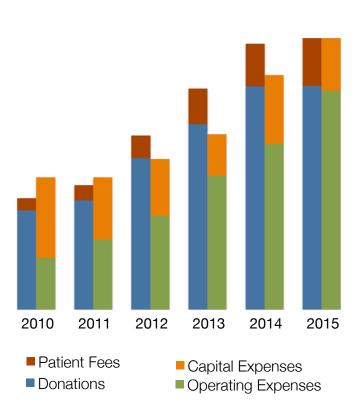

ME US                  | 1,317,466 |  |

| Donations by designation received in TZ |        |  |
|-----------------------------------------|--------|--|
| Unrestricted                            | 15,256 |  |
| X-ray                                   | 10,119 |  |
| Pediatric Heart Surgery                 | 5,582  |  |
| Grants in Tanzania                      | 14,571 |  |
| Total Donations at FAME TZ              | 45,528 |  |

| Other Revenue            |         |
|--------------------------|---------|
| Patient Fees for Service | 292,962 |
| Volunteer Program        | 24,135  |
| Other Income in TZ       | 1,500   |
| Interest at FAME US      | 1,974   |
| Total Other Revenue      | 320,571 |

Total Income for FAME US & TZ 1,683,565

### FAME's financial growth in the last six years



#### Statement of Financial Position for FAME US

| Total Assets1,356,902Unrestricted Assets1,029,512Designated Funds327,388 | Total Net Assets              | 1,356,902 |
|--------------------------------------------------------------------------|-------------------------------|-----------|
| Total Assets1,356,902Unrestricted Assets1,029,512                        | Total Net Assets/Fund Balance | 1,356,902 |
| Total Assets 1,356,902                                                   | Designated Funds              | 327,388   |
|                                                                          | Unrestricted Assets           | 1,029,514 |
| ASSEIS 1,000,902                                                         | Total Assets                  | 1,356,902 |
| Accotc 1 256 000