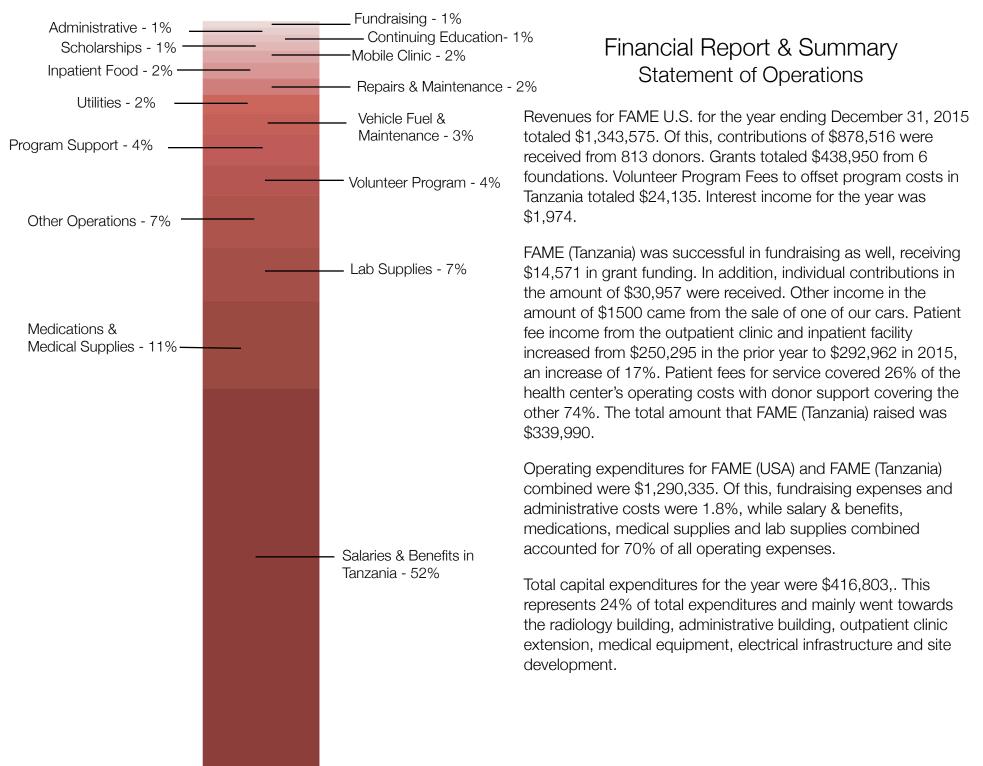

#### Operations Staff Costs 664,441 Medication & Medical Supplies 148,257 Lab Supplies 92,667 Vehicles 35,462 Program Support 51,987 Maintenance & Repairs 28,039 12,141 Administration Inpatient Food 26,504 Fundraising Expenses/Travel 10,889 Continuing Education 12,521 Other Operations 87,436 Utilities 31,930 52,706 Volunteer Program Scholarships 14,354 Mobile Clinic 21,001 **Total Operating Expenses** 1,290,335