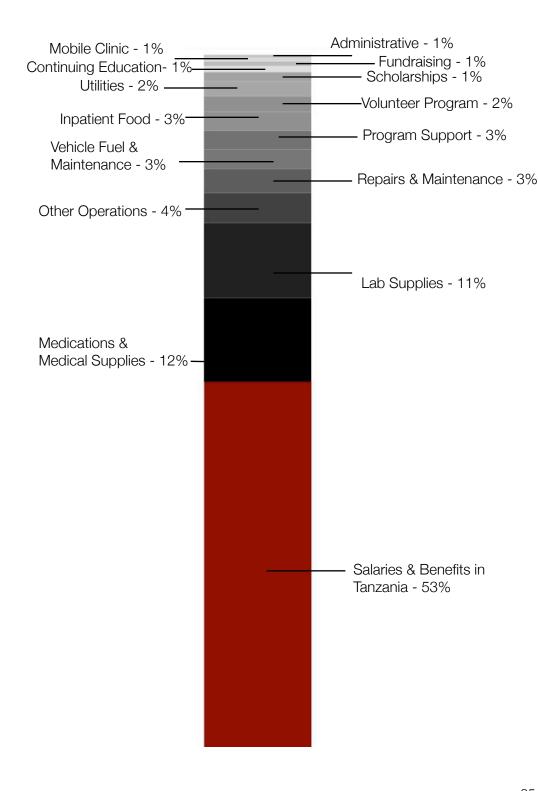

Operating expenditures for FAME (USA) and FAME (Tanzania) combined were \$1,602,908. Of this, fundraising expenses and administrative costs were 1.1%, while salary & benefits, medications, medical supplies and lab supplies combined accounted for 76% of all operating expenses.

#### **Operations** Staff Costs 844,950 Medication & Medical Supplies 194,679 Lab Supplies 172,590 Vehicles 45,429 43,224 Program Support Maintenance & Repairs 55,873 Administration 7,099 Inpatient Food 42,701 Fundraising Expenses/Travel 10,790 Continuing Education 13,659 Other Operations 71,037 Utilities 34,673 37,165 Volunteer Program Scholarships 20,251 Mobile Clinic 8,788 1,602,908 **Total Operating Expenses** Capital Expenditure Radiology Building 21,737 **RCH** 71,449 Volunteer House 76,425 Medical and Lab Equipment 37,738 Clinic Extension 26,177 Incinerator 8,714 Furnishings & Equipment 11,710 Electrical Infrastructure Upgrade 18,502 **Education Equipment** 6,008 Software/Hardware 8,400 Structural Landscaping/ Laundry Area Roofing 21,384 Other 3,772 **Total Capital Expenses** 312,016 **Total Expenses for FAME US & TZ** 1,914,924