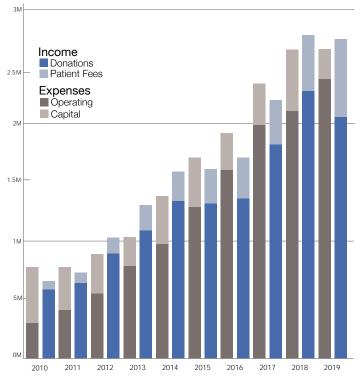

# **ANNUAL BUDGET OVER TIME**

\*All expenditures in Tanzania were converted from TShillings to US Dollars at an average exchange rate of 2,310 TSH to 1 USD