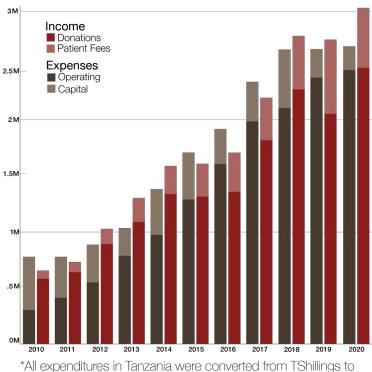

### **ANNUAL BUDGET OVER TIME**

\*All expenditures in Tanzania were converted from TShillings to US Dollars at an average exchange rate of 2,319 TSH to 1 USD