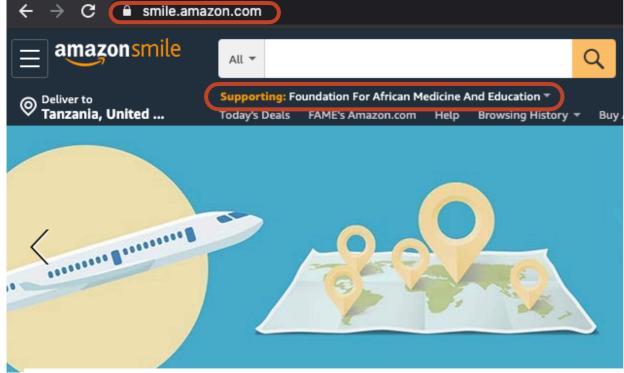

### **AmazonSmile**

## Step 3

Once you sign in, you will notice that you are now on the website: https://smile.amazon.com/

Under the search bar it should say which charitable organization you are supporting. You should see:

Supporting: Foundation For African Medicine And Education 🔻