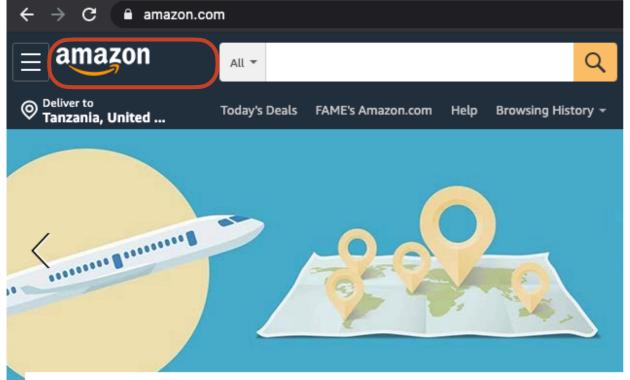

### Not AmazonSmile

### **BE CAREFUL!**

AmazonSmile is meant to look just like Amazon. If you do not see AmazonSmile logo,

FAME will not receive a portion of your purchase.