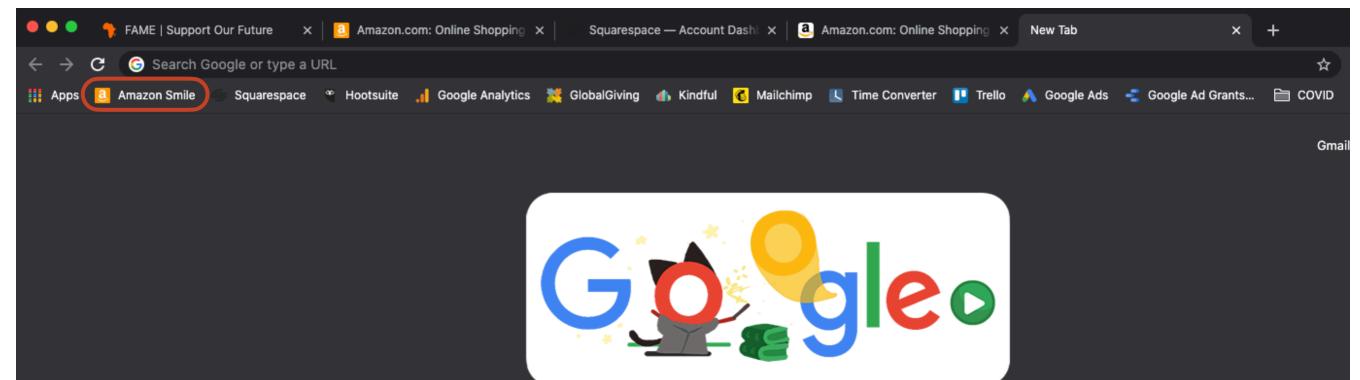

#### **On Google Chrome**

#### **Google Chrome Continued...**

4. The bookmark will be at the top of the page when you open a new tab