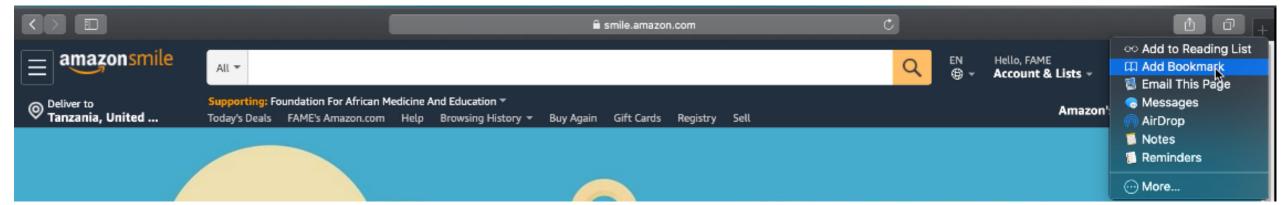

### Bookmarking AmazonSmile

1.Click the star to add a bookmark2.Rename it to "Amazon Smile"3.You should see it in the Bookmarks bar when you open a new tab

While on AmazonSmile, be sure to bookmark it, so your potential gift doesn't go to waste.

### On Safari

1.Click the "Share" button on the top right

- 2.Select "Add Bookmark"
- 3.Choose "Add to Favorites"