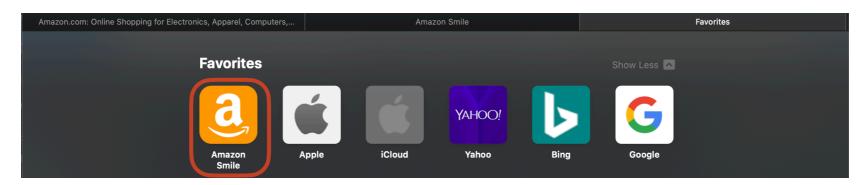

### On Safari

1.Click the "Share" button on the top right

- 2.Select "Add Bookmark"
- 3.Choose "Add to Favorites"

#### Safari Continued...

4. You will now see Amazon Smile when you open a new tab